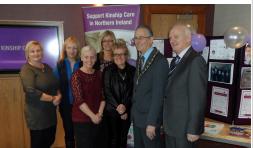

#### THANK YOU

\*\*Thank you to everyone who donated to the appeals that Kinship Care NI highlighted. Since December 2013 you raised £1941.13 for kinship carers and their children.

\*\*Thank you to the Deputy Mayor of Antrim, Brian Graham who hosted a coffee morning in support of Kinship Care NI.